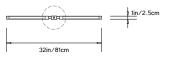

## PRIS LINEAR PENDANT

Collection: Pris

Design Year: 2016

**Dimensions:** 

L 32in/81cm x W 1in/2.5cm x H 4in/10.2cm

Weight: 7lbs/3.1kg