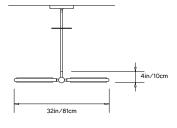

## PRIS LINEAR PENDANT

Collection: Pris

Design Year: 2016

**Dimensions:** 

L 32in/81cm x W 1in/2.5cm x H 4in/10.2cm

Weight: 7lbs/3.1kg

#### Suspension:

0.625in pipe and 8in round canopy in matching metal finish. Ships with 2ft/60cm long pipe to measure on site. Longer pipe lengths available upon request.