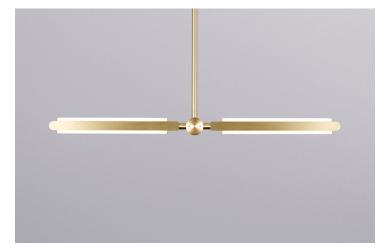

## PRIS LINEAR PENDANT

Collection: Pris

Design Year: 2016

**Dimensions:** 

L 32in/81cm x W 1in/2.5cm x H 4in/10.2cm

Weight: 7lbs/3.1kg

#### Materials:

Solid Brass, Machined Aluminum, LED

## **Metal Finish Options:**

Standard: Satin Brass Upgrades: Polished Nickel, Antique Brass, Dark Bronze, Black Brass