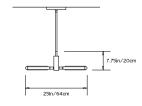

# **PRIS X CHANDELIER**

Collection: Pris

Design Year: 2016

#### **Dimensions:**

L 37in/94cm x W 25in/64cm x H 7.75in/20cm

#### Weight: 12lbs/5.4kg

# Illumination (120/240 V LED):

Wattage: 52 Lumens: 4570 Total Color Temperature: 2700K CRI: 95+ Life Hours: 50,000+

#### Driver:

120V: Internal TRIAC Dimmable Remote TRIAC or 0-10V Dimmable 240V: Remote 0-10V Dimmable

#### Suspension:

0.625in pipe and 8in round canopy in matching metal finish. Ships with 2ft/60cm long pipe to measure on site. Longer pipe lengths available upon request.

#### Materials:

Solid Brass, Machined Aluminum, LED

### **Metal Finish Options:**

Standard: Satin Brass Upgrades: Polished Nickel, Antique Brass, Dark Bronze, Black Brass

# Certifications:

UL, cUL, CE

## Made in:

New York, USA





TOP





FRONT

SIDE