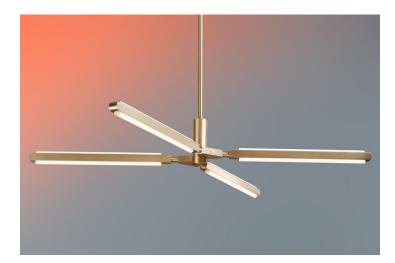

# **PRIS X CHANDELIER**

Collection: Pris

Design Year: 2016

#### Materials:

Solid Brass, Machined Aluminum, LED

### **Metal Finish Options:**

Standard: Satin Brass Upgrades: Polished Nickel, Antique Brass, Dark Bronze, Black Brass