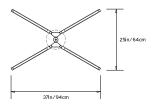

# **PRIS X CHANDELIER**

Collection: Pris

Design Year: 2016

#### **Dimensions:**

L 37in/94cm x W 25in/64cm x H 7.75in/20cm

#### Weight: 12lbs/5.4kg

# Illumination (120/240 V LED):

Wattage: 52 Lumens: 4570 Total Color Temperature: 2700K CRI: 95+ Life Hours: 50,000+

#### Driver:

120V: Internal TRIAC Dimmable Remote TRIAC or 0-10V Dimmable 240V: Remote 0-10V Dimmable

#### Suspension:

0.625in pipe and 8in round canopy in matching metal finish. Ships with 2ft/60cm long pipe to measure on site. Longer pipe lengths available upon request.

#### Materials:

Solid Brass, Machined Aluminum, LED

### **Metal Finish Options:**

Standard: Satin Brass Upgrades: Polished Nickel, Antique Brass, Dark Bronze, Black Brass

# Certifications:

UL, cUL, CE

## Made in:

New York, USA





TOP





FRONT

SIDE