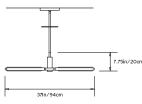

# **PRIS X CHANDELIER**

Collection: Pris

Design Year: 2016

#### **Dimensions:**

L 37in/94cm x W 25in/64cm x H 7.75in/20cm

#### Weight: 12lbs/5.4kg

# Illumination (120/240 V LED):

Wattage: 52 Lumens: 4570 Total Color Temperature: 2700K CRI: 95+ Life Hours: 50,000+

#### Driver:

120V: Internal TRIAC Dimmable Remote TRIAC or 0-10V Dimmable 240V: Remote 0-10V Dimmable

#### Suspension:

0.625in pipe and 8in round canopy in matching metal finish. Ships with 2ft/60cm long pipe to measure on site. Longer pipe lengths available upon request.

#### Materials:

Solid Brass, Machined Aluminum, LED

### **Metal Finish Options:**

Standard: Satin Brass Upgrades: Polished Nickel, Antique Brass, Dark Bronze, Black Brass

# Certifications:

UL, cUL, CE

## Made in:

New York, USA





TOP





FRONT

SIDE