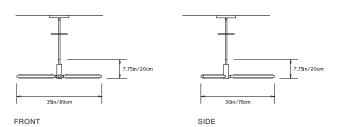

IS Y CHANDELIER**

#### Collection:

Pris

## Design Year:

2016

#### **Dimensions:**

L 35in/89cm x W 30in/78cm x H 7.75in/20cm

## Weight:

9lbs/4.1kg

### Illumination (120/240 V LED):

Wattage: 40

Lumens: 3440 Total Color Temperature: 2700K

CRI: 95+

Life Hours: 50,000+

#### Driver:

120V: Internal TRIAC Dimmable

Remote TRIAC or 0-10V Dimmable

240V: Remote 0-10V Dimmable

## Suspension:

0.625in pipe and 8in round canopy in matching metal finish. Ships with 2ft/60cm long pipe to measure on site. Longer pipe lengths available upon request.

## Materials:

Solid Brass, Machined Aluminum, LED

# **Metal Finish Options:**

Standard: Satin Brass

Upgrades: Polished Nickel, Antique Brass, Dark

Bronze, Black Brass

# Certifications:

UL, cUL, CE

#### Made in:

New York, USA





TOP