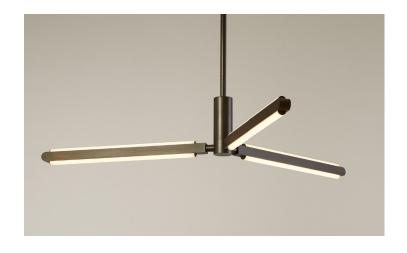

## **PRIS Y CHANDELIER**

#### **Dimensions:**

L 35in/89cm x W 30in/78cm x H 7.75in/20cm

## Materials:

Solid Brass, Machined Aluminum, LED

# **Metal Finish Options:**

Standard: Satin Brass

Upgrades: Polished Nickel, Antique Brass, Dark

Bronze, Black Brass