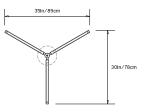

## **PRIS Y CHANDELIER**

#### Collection:

Pris

## Design Year:

2016

#### **Dimensions:**

L 35in/89cm x W 30in/78cm x H 7.75in/20cm

## Weight:

9lbs/4.1kg

### Illumination (120/240 V LED):

Wattage: 40

Lumens: 3440 Total Color Temperature: 2700K

CRI: 95+

Life Hours: 50,000+

#### Driver:

120V: Internal TRIAC Dimmable

Remote TRIAC or 0-10V Dimmable

240V: Remote 0-10V Dimmable

## Suspension:

0.625in pipe and 8in round canopy in matching metal finish. Ships with 2ft/60cm long pipe to measure on site. Longer pipe lengths available upon request.

## Materials:

Solid Brass, Machined Aluminum, LED

# **Metal Finish Options:**

Standard: Satin Brass

Upgrades: Polished Nickel, Antique Brass, Dark

Bronze, Black Brass

# Certifications:

UL, cUL, CE

#### Made in:

New York, USA





TOP