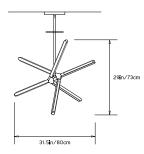

#### **Dimensions:**

L 31.5in/80cm x W 28.25in/72cm x H 29in/73cm

#### Made in:

New York, USA

TOP

FRONT

SIDE