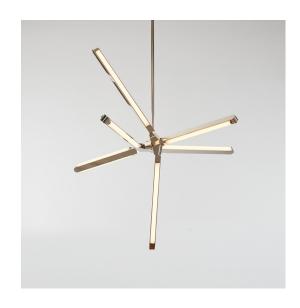

## **PRIS CRYSTAL**

#### **Dimensions:**

L 31.5in/80cm x W 28.25in/72cm x H 29in/73cm