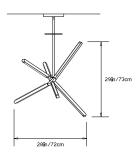

#### **Dimensions:**

L 31.5in/80cm x W 28.25in/72cm x H 29in/73cm

#### Made in:

New York, USA

TOP

FRONT

SIDE