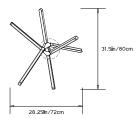

#### **Dimensions:**

L 31.5in/80cm x W 28.25in/72cm x H 29in/73cm

#### Made in:

New York, USA

TOP

FRONT

SIDE