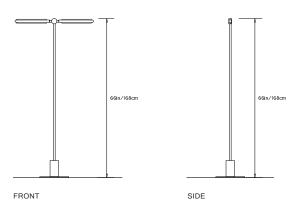

# PELLE

# **PRIS T FLOOR LAMP**

#### Collection:

Pris

#### Design Year:

2016

#### **Dimensions:**

W  $32in/81cm \ x \ D \ 12in/30cm \ x \ H \ 66in/168cm$ 

#### Weight:

23lb/10.4kg

#### Illumination (120/240 V LED):

Wattage: 14

Lumens: 990 Total Color Temperature: 2700K

CRI: 90+

Life Hours: 50,000+

Dimmable

#### Lamp Cord:

12ft black cord with in-line on/off switch. Dimmer at

base.

#### Materials:

Solid Brass, Machined Aluminum, LED

## **Metal Finish Options:**

Standard: Satin Brass

Upgrades: Polished Nickel Antique Brass, Dark

Bronze, Black Brass

## Certifications:

UL or cUL on request, CE

# Made in:

New York, USA