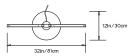

# PELLE

# **PRIS T FLOOR LAMP**

#### Collection:

Pris

#### Design Year:

2016

#### **Dimensions:**

W  $32in/81cm \ x \ D \ 12in/30cm \ x \ H \ 66in/168cm$ 

#### Weight:

23lb/10.4kg

#### Illumination (120/240 V LED):

Wattage: 14

Lumens: 990 Total Color Temperature: 2700K

CRI: 90+

Life Hours: 50,000+

Dimmable

#### Lamp Cord:

12ft black cord with in-line on/off switch. Dimmer at

base.

#### Materials:

Solid Brass, Machined Aluminum, LED

## **Metal Finish Options:**

Standard: Satin Brass

Upgrades: Polished Nickel Antique Brass, Dark

Bronze, Black Brass

## Certifications:

UL or cUL on request, CE

# Made in:

New York, USA