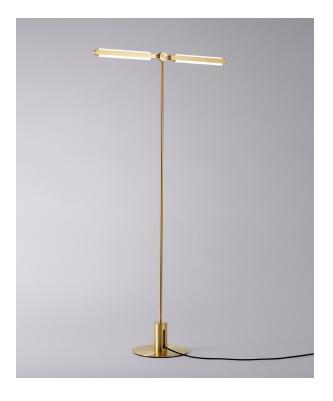

# **PRIS T FLOOR LAMP**

#### **Dimensions:**

W  $32in/81cm \ x \ D \ 12in/30cm \ x \ H \ 66in/168cm$ 

#### Materials:

Solid Brass, Machined Aluminum, LED

## **Metal Finish Options:**

Standard: Satin Brass

Upgrades: Polished Nickel Antique Brass, Dark

Bronze, Black Brass