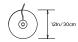

## PRIS I FLOOR LAMP

#### Collection:

Pris

## Design Year:

2016

#### **Dimensions:**

W 12in/30cm x H 66in/168cm x D 12in/30cm

### Weight:

19.75lb/8.95kg

## Illumination (120/240 V LED):

Wattage: 9

Lumens: 664 Total

Color Temperature: 2700K

CRI: 90+

Life Hours: 50,000+

Dimmable

## Lamp Cord:

12ft black cord with in-line on/off switch. Dimmer

at base.

#### Materials:

Solid Brass, Machined Aluminum, LED

# **Metal Finish Options:**

Standard: Satin Brass

Upgrades: Polished Nickel Antique Brass, Dark

Bronze, Black Brass

# Certifications:

UL or cUL on request, CE

#### Made in:

New York, USA





TOP