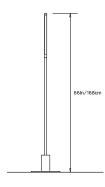

## PRIS I FLOOR LAMP

#### Collection:

Pris

## Design Year:

2016

#### **Dimensions:**

W 12in/30cm x H 66in/168cm x D 12in/30cm

### Weight:

19.75lb/8.95kg

## Illumination (120/240 V LED):

Wattage: 9

Lumens: 664 Total

Color Temperature: 2700K

CRI: 90+

Life Hours: 50,000+

Dimmable

## Lamp Cord:

12ft black cord with in-line on/off switch. Dimmer

at base.

#### Materials:

Solid Brass, Machined Aluminum, LED

# **Metal Finish Options:**

Standard: Satin Brass

Upgrades: Polished Nickel Antique Brass, Dark

Bronze, Black Brass

# Certifications:

UL or cUL on request, CE

#### Made in:

New York, USA





TOP