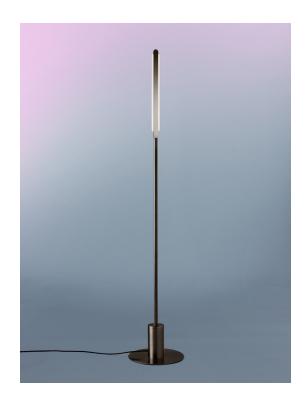

## PRIS I FLOOR LAMP

#### **Dimensions:**

W 12in/30cm x H 66in/168cm x D 12in/30cm

#### Materials:

Solid Brass, Machined Aluminum, LED

# **Metal Finish Options:**

Standard: Satin Brass

Upgrades: Polished Nickel Antique Brass, Dark

Bronze, Black Brass