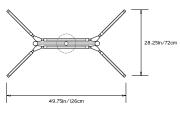

#### **Dimensions:**

L 49.75in/126cm x W 28.25in/72cm x H 13.25in/34cm

Weight: 15lbs/6.8kg