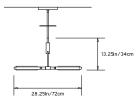

#### **Dimensions:**

L 49.75in/126cm x W 28.25in/72cm x H 13.25in/34cm

Weight: 15lbs/6.8kg