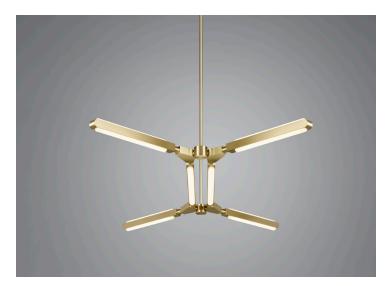

# PRIS MINOR CHANDELIER

Collection: Pris

Design Year: 2015

#### **Dimensions:**

L 49.75in/126cm x W 28.25in/72cm x H 13.25in/34cm

Weight: 15lbs/6.8kg

### Materials:

Solid Brass, Machined Aluminum, LED