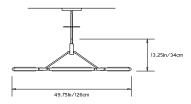

#### **Dimensions:**

L 49.75in/126cm x W 28.25in/72cm x H 13.25in/34cm

Weight: 15lbs/6.8kg