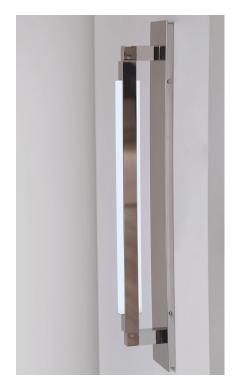

## **PRIS BAR SCONCE**

#### Materials:

Solid Brass, Machined Aluminum, LED

# Metal Finish Options:

Standard: Satin Brass Upgrades: Antique Brass, Black Brass, Polished Nickel