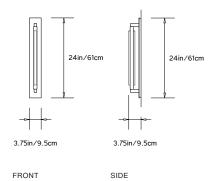

#### Dimensions:

L 24in/61cm x W 3.5in/8.9cm x 3.75D in/9.5cm

#### Mounting:

3.5in/8.9cm W x 24in/61cm L mounting plate in matching metal finish. Requires single gang junction box in orientation of fixture.