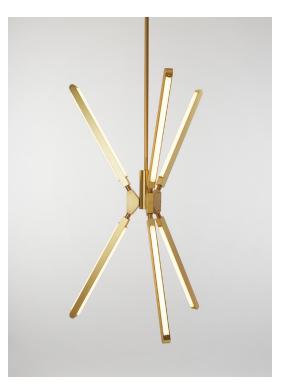

# **PRIS TORCH**

### Materials:

Solid Brass, Machined Aluminum, LED

### **Metal Finish Options:**

Standard: Satin Brass Upgrades: Polished Nickel Antique Brass, Dark Bronze, Black Brass