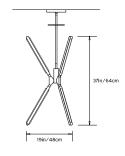

# **PRIS TORCH**

#### Collection: Pris

Design Year: 2017

#### **Dimensions:**

L 19in/48cm x W 22in/56cm x H 37in/64cm

#### Weight: 15lbs/6.8kg

### Illumination (120/240 V LED): Wattage: 77 Lumens: 5450 Total Color Temperature: 2700K CRI: 95+

Life Hours: 50,000+

### Driver:

120V: Internal TRIAC Dimmable Remote TRIAC or 0-10V Dimmable 240V: Remote 0-10V Dimmable

#### Suspension:

0.625in pipe and 8in round canopy in matching metal finish. Ships with 2ft/60cm long pipe to measure on site. Longer pipe lengths available upon request.

### Materials:

Solid Brass, Machined Aluminum, LED

### **Metal Finish Options:**

Standard: Satin Brass Upgrades: Polished Nickel Antique Brass, Dark Bronze, Black Brass

# Certifications:

UL, cUL, CE

# Made in:

New York, USA





TOP





FRONT

SIDE