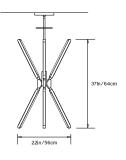

# **PRIS TORCH**

#### Collection: Pris

Design Year: 2017

#### **Dimensions:**

L 19in/48cm x W 22in/56cm x H 37in/64cm

#### Weight: 15lbs/6.8kg

### Illumination (120/240 V LED): Wattage: 77 Lumens: 5450 Total Color Temperature: 2700K CRI: 95+

Life Hours: 50,000+

### Driver:

120V: Internal TRIAC Dimmable Remote TRIAC or 0-10V Dimmable 240V: Remote 0-10V Dimmable

#### Suspension:

0.625in pipe and 8in round canopy in matching metal finish. Ships with 2ft/60cm long pipe to measure on site. Longer pipe lengths available upon request.

### Materials:

Solid Brass, Machined Aluminum, LED

### **Metal Finish Options:**

Standard: Satin Brass Upgrades: Polished Nickel Antique Brass, Dark Bronze, Black Brass

# Certifications:

UL, cUL, CE

# Made in:

New York, USA





TOP





FRONT

SIDE