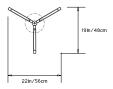

# **PRIS TORCH**

#### Collection: Pris

Design Year: 2017

#### **Dimensions:**

L 19in/48cm x W 22in/56cm x H 37in/64cm

#### Weight: 15lbs/6.8kg

### Illumination (120/240 V LED): Wattage: 77 Lumens: 5450 Total Color Temperature: 2700K CRI: 95+

Life Hours: 50,000+

### Driver:

120V: Internal TRIAC Dimmable Remote TRIAC or 0-10V Dimmable 240V: Remote 0-10V Dimmable

#### Suspension:

0.625in pipe and 8in round canopy in matching metal finish. Ships with 2ft/60cm long pipe to measure on site. Longer pipe lengths available upon request.

### Materials:

Solid Brass, Machined Aluminum, LED

### **Metal Finish Options:**

Standard: Satin Brass Upgrades: Polished Nickel Antique Brass, Dark Bronze, Black Brass

# Certifications:

UL, cUL, CE

# Made in:

New York, USA





TOP





FRONT

SIDE