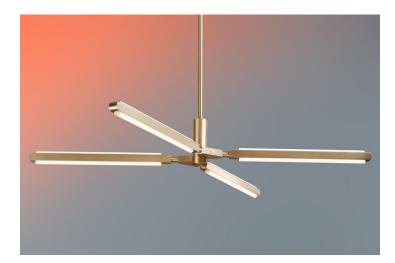

## **PRIS X CHANDELIER**

Collection: Pris

Design Year: 2016

#### Materials:

Solid Brass, Machined Aluminum, LED

## **Metal Finish Options:**

Standard: Satin Brass Upgrades: Polished Nickel Antique Brass, Dark Bronze, Black Brass