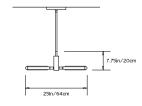

#### **Dimensions:**

L 37in/94cm x W 25in/64cm x H 7.75in/20cm

#### Suspension:

0.625in pipe and 8in round canopy in matching metal finish. Ships with 2ft/60cm long pipe to measure on site. Longer pipe lengths available upon request.