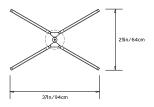

## **PRIS X CHANDELIER**

Collection: Pris

Design Year: 2016

#### **Dimensions:**

L 37in/94cm x W 25in/64cm x H 7.75in/20cm

#### Weight: 12lbs/5.4kg

# Illumination (120/240 V LED):

Wattage: 52 Lumens: 4570 Total Color Temperature: 2700K CRI: 95+ Life Hours: 50,000+

### Driver:

120V: Internal TRIAC Dimmable Remote TRIAC or 0-10V Dimmable 240V: Remote 0-10V Dimmable

#### Suspension:

0.625in pipe and 8in round canopy in matching metal finish. Ships with 2ft/60cm long pipe to measure on site. Longer pipe lengths available upon request.

#### Materials:

Solid Brass, Machined Aluminum, LED

## **Metal Finish Options:**

Standard: Satin Brass Upgrades: Polished Nickel Antique Brass, Dark Bronze, Black Brass

## **Certifications:**

UL, cUL, CE

## Made in:

New York, USA





TOP





FRONT

SIDE