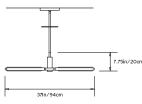

## **PRIS X CHANDELIER**

Collection: Pris

Design Year: 2016

#### **Dimensions:**

L 37in/94cm x W 25in/64cm x H 7.75in/20cm

#### Weight: 12lbs/5.4kg

# Illumination (120/240 V LED):

Wattage: 52 Lumens: 4570 Total Color Temperature: 2700K CRI: 95+ Life Hours: 50,000+

### Driver:

120V: Internal TRIAC Dimmable Remote TRIAC or 0-10V Dimmable 240V: Remote 0-10V Dimmable

#### Suspension:

0.625in pipe and 8in round canopy in matching metal finish. Ships with 2ft/60cm long pipe to measure on site. Longer pipe lengths available upon request.

#### Materials:

Solid Brass, Machined Aluminum, LED

## **Metal Finish Options:**

Standard: Satin Brass Upgrades: Polished Nickel Antique Brass, Dark Bronze, Black Brass

## **Certifications:**

UL, cUL, CE

## Made in:

New York, USA





TOP





FRONT

SIDE