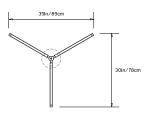

# **PRIS Y CHANDELIER**

Collection: Pris

Design Year: 2016

#### **Dimensions:**

L 35in/89cm x W 30in/78cm x H 7.75in/20cm

### Weight: 9lbs/4.1kg

## Illumination (120/240 V LED):

Wattage: 40 Lumens: 3440 Total Color Temperature: 2700K CRI: 95+ Life Hours: 50,000+

## Driver:

120V: Internal TRIAC Dimmable Remote TRIAC or 0-10V Dimmable 240V: Remote 0-10V Dimmable

#### Suspension:

0.625in pipe and 8in round canopy in matching metal finish. Ships with 2ft/60cm long pipe to measure on site. Longer pipe lengths available upon request.

### Materials:

Solid Brass, Machined Aluminum, LED

# **Metal Finish Options:**

Standard: Satin Brass Upgrades: Polished Nickel Antique Brass, Dark Bronze, Black Brass

# Certifications:

UL, cUL, CE

## Made in:

New York, USA











© 2018 Pelle Designs LLC