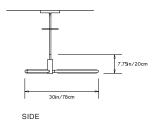

# **PRIS Y CHANDELIER**

Collection: Pris

Design Year: 2016

#### **Dimensions:**

L 35in/89cm x W 30in/78cm x H 7.75in/20cm

### Weight: 9lbs/4.1kg

## Illumination (120/240 V LED):

Wattage: 40 Lumens: 3440 Total Color Temperature: 2700K CRI: 95+ Life Hours: 50,000+

## Driver:

120V: Internal TRIAC Dimmable Remote TRIAC or 0-10V Dimmable 240V: Remote 0-10V Dimmable

#### Suspension:

0.625in pipe and 8in round canopy in matching metal finish. Ships with 2ft/60cm long pipe to measure on site. Longer pipe lengths available upon request.

### Materials:

Solid Brass, Machined Aluminum, LED

# **Metal Finish Options:**

Standard: Satin Brass Upgrades: Polished Nickel Antique Brass, Dark Bronze, Black Brass

# Certifications:

UL, cUL, CE

## Made in:

New York, USA











© 2018 Pelle Designs LLC