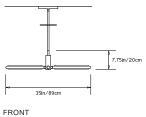

# **PRIS Y CHANDELIER**

Collection: Pris

Design Year: 2016

#### **Dimensions:**

L 35in/89cm x W 30in/78cm x H 7.75in/20cm

### Weight: 9lbs/4.1kg

## Illumination (120/240 V LED):

Wattage: 40 Lumens: 3440 Total Color Temperature: 2700K CRI: 95+ Life Hours: 50,000+

## Driver:

120V: Internal TRIAC Dimmable Remote TRIAC or 0-10V Dimmable 240V: Remote 0-10V Dimmable

#### Suspension:

0.625in pipe and 8in round canopy in matching metal finish. Ships with 2ft/60cm long pipe to measure on site. Longer pipe lengths available upon request.

### Materials:

Solid Brass, Machined Aluminum, LED

# **Metal Finish Options:**

Standard: Satin Brass Upgrades: Polished Nickel Antique Brass, Dark Bronze, Black Brass

# Certifications:

UL, cUL, CE

## Made in:

New York, USA











© 2018 Pelle Designs LLC