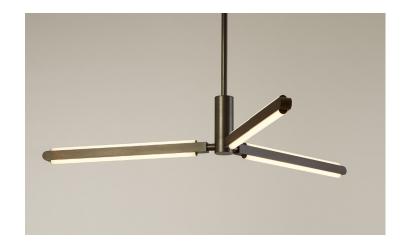

# **PRIS Y CHANDELIER**

Collection: Pris

Design Year: 2016

### Materials:

Solid Brass, Machined Aluminum, LED

# **Metal Finish Options:**

Standard: Satin Brass Upgrades: Polished Nickel Antique Brass, Dark Bronze, Black Brass