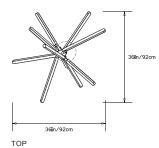

# PELLE

## **PRIS CRYSTALLINE**

#### Collection:

Pris

## Design Year:

2018

#### **Dimensions:**

L 36in/91.5cm x W 30in/76cm x H 52.5in/133cm

### Weight:

19lbs/ 8.6kg

## Illumination (120/240 V LED):

Wattage: 129

Lumens: 11,460 Total Color Temperature: 2700K

CRI: 95+

Life Hours: 50,000+

#### Driver:

120V: Internal TRIAC Dimmable

Remote TRIAC or 0-10V Dimmable

240V: Remote 0-10V Dimmable

## Suspension:

0.625in pipe and 8in round canopy in matching metal finish. Ships with 2ft/60cm long pipe to measure on site. Longer pipe lengths available upon request.

## Materials:

Solid Brass, Machined Aluminum, LED

# Metal Finish Options:

Standard: Satin Brass

Custom: Black Brass, Polished Nickel

# Certifications:

UL, cUL, CE

#### Made in:

New York, USA