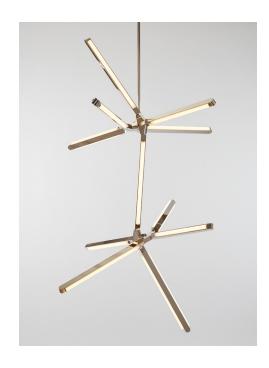

## **PRIS CRYSTALLINE**

#### **Dimensions:**

L 36in/91.5cm x W 30in/76cm x H 52.5in/133cm

## Materials:

Solid Brass, Machined Aluminum, LED

# Metal Finish Options:

Standard: Satin Brass

Custom: Black Brass, Polished Nickel