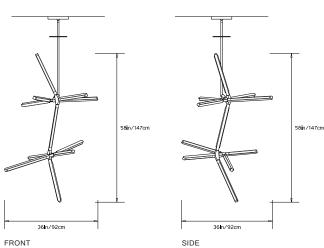

# PELLE

## **PRIS CRYSTALLINE**

#### Collection:

Pris

## Design Year:

2018

#### **Dimensions:**

L 36in/91.5cm x W 30in/76cm x H 52.5in/133cm

### Weight:

19lbs/ 8.6kg

## Illumination (120/240 V LED):

Wattage: 129

Lumens: 11,460 Total Color Temperature: 2700K

CRI: 95+

Life Hours: 50,000+

#### Driver:

120V: Internal TRIAC Dimmable

Remote TRIAC or 0-10V Dimmable

240V: Remote 0-10V Dimmable

## Suspension:

0.625in pipe and 8in round canopy in matching metal finish. Ships with 2ft/60cm long pipe to measure on site. Longer pipe lengths available upon request.

## Materials:

Solid Brass, Machined Aluminum, LED

# Metal Finish Options:

Standard: Satin Brass

Custom: Black Brass, Polished Nickel

# Certifications:

UL, cUL, CE

#### Made in:

New York, USA