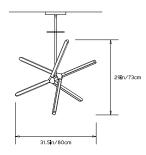

CRYSTAL**

#### Collection:

Pris

## Design Year:

2018

#### **Dimensions:**

L 31.5in/80cm x W 28.25in/72cm x H 29in/73cm

### Weight:

10lbs/ 4.5kg

### Illumination (120/240 V LED):

Wattage: 71

Lumens: 6,270 Total Color Temperature: 2700K

CRI: 95+

Life Hours: 50,000+

#### Driver:

120V: Internal TRIAC Dimmable

Remote TRIAC or 0-10V Dimmable

240V: Remote 0-10V Dimmable

## Suspension:

0.625in pipe and 8in round canopy in matching metal finish. Ships with 2ft/60cm long pipe to measure on site. Longer pipe lengths available upon request.

#### Materials:

Solid Brass, Machined Aluminum, LED

# **Metal Finish Options:**

Standard: Satin Brass

Upgrades: Polished Nickel Antique Brass, Dark

Bronze, Black Brass

# Certifications:

UL, cUL, CE

#### Made in:

New York, USA











FRONT

SIDE