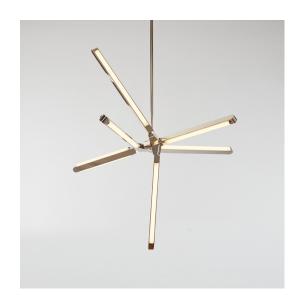

## **PRIS CRYSTAL**

#### **Dimensions:**

L 31.5in/80cm x W 28.25in/72cm x H 29in/73cm