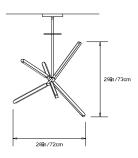

IS CRYSTAL**

#### Collection:

Pris

## Design Year:

2018

#### **Dimensions:**

L 31.5in/80cm x W 28.25in/72cm x H 29in/73cm

### Weight:

10lbs/ 4.5kg

### Illumination (120/240 V LED):

Wattage: 71

Lumens: 6,270 Total Color Temperature: 2700K

CRI: 95+

Life Hours: 50,000+

#### Driver:

120V: Internal TRIAC Dimmable

Remote TRIAC or 0-10V Dimmable

240V: Remote 0-10V Dimmable

## Suspension:

0.625in pipe and 8in round canopy in matching metal finish. Ships with 2ft/60cm long pipe to measure on site. Longer pipe lengths available upon request.

#### Materials:

Solid Brass, Machined Aluminum, LED

# **Metal Finish Options:**

Standard: Satin Brass

Upgrades: Polished Nickel Antique Brass, Dark

Bronze, Black Brass

# Certifications:

UL, cUL, CE

#### Made in:

New York, USA











FRONT

SIDE