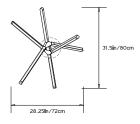

**PRIS CRYSTAL**

#### Collection:

Pris

## Design Year:

2018

#### **Dimensions:**

L 31.5in/80cm x W 28.25in/72cm x H 29in/73cm

### Weight:

10lbs/ 4.5kg

### Illumination (120/240 V LED):

Wattage: 71

Lumens: 6,270 Total Color Temperature: 2700K

CRI: 95+

Life Hours: 50,000+

#### Driver:

120V: Internal TRIAC Dimmable

Remote TRIAC or 0-10V Dimmable

240V: Remote 0-10V Dimmable

## Suspension:

0.625in pipe and 8in round canopy in matching metal finish. Ships with 2ft/60cm long pipe to measure on site. Longer pipe lengths available upon request.

#### Materials:

Solid Brass, Machined Aluminum, LED

# **Metal Finish Options:**

Standard: Satin Brass

Upgrades: Polished Nickel Antique Brass, Dark

Bronze, Black Brass

# Certifications:

UL, cUL, CE

#### Made in:

New York, USA











FRONT

SIDE