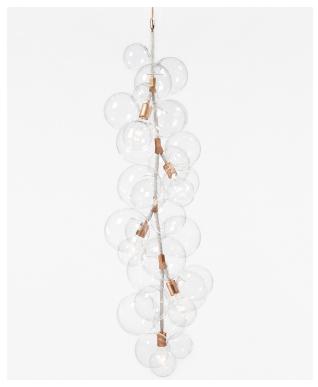

## X-TALL BUBBLE CHANDELIER

#### Materials:

Machined metal, hand-blown glass globes, decorative cotton or leather coiling

## Made in:

New York, USA

Pictured with Satin Brass and white Leather Cord