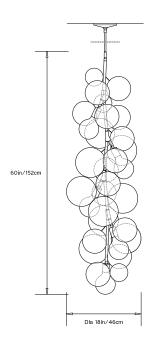

#### **Dimensions:**

Diam 18in/46cm x H 60in/152cm Custom height options available