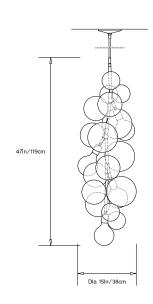

#### **Dimensions:**

Diam  $15in/38cm \times H 47in/119cm$ Custom height options available