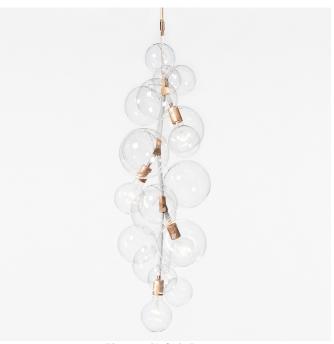

### **TALL BUBBLE CHANDELIER**

### Collection:

**Bubble Chandeliers** 

#### Materials:

Machined metal, hand-blown glass globes, decorative cotton or leather coiling

#### Made in:

New York, USA

Pictured with Satin Brass and Natural Cotton Cord