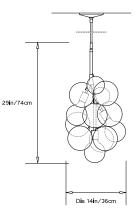

#### **Collection:** Bubble Chandeliers

Design Year: 2011

Dimensions: Diam 14in/36cm. x H 29in/74cm

Weight: 7lbs/3kg