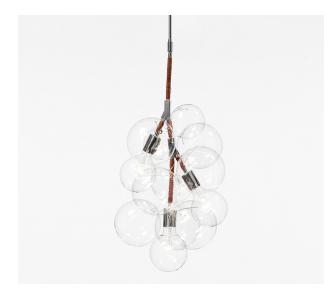

# PENDANT BUBBLE CHANDELIER

#### **Collection:** Bubble Chandeliers

Design Year: 2011

Dimensions: Diam 14in/36cm. x H 29in/74cm

Weight: 7lbs/3kg

# Materials:

Machined metal, hand-blown glass globes, decorative cotton or leather coiling

# **Metal Finish Options:**

Standard: Satin Brass, Polished Nickel Upgrades: Antique Brass, Dark Bronze, Black Brass

#### **Decorative Coiling Options:**

Standard: Natural Cotton cord Upgrades: White, Natural, Henna, Iris Blue, Dark-Brown, Grey and Black Leather cord. Custom leather colors available upon request.

#### **Certifications:**

UL, cUL (120V Incandescent, LED) CE (240V Incandescent, LED)

Made in:

New York, USA

Pictured with Polished Nickel and Dark-Brown Leather Cord