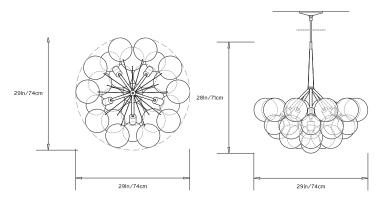

crew Base / 240W / 1200 Lumens

Screw Base LED upon request

# Suspension:

0.5in pipe and 6in canopy in matching metal finish. Ships with 2ft/60cm long pipe to measure on site. Longer pipe lengths available upon request.

# Materials:

Machined metal, hand-blown glass globes, decorative cotton or leather coiling

# **Metal Finish Options:**

Standard: Satin Brass, Polished Nickel

Upgrades: Antique Brass, Dark Bronze, Black Brass

## **Decorative Coiling Options:**

Standard: Natural Cotton cord

Upgrades: White, Natural, Henna, Iris Blue, Dark-Brown, Grey and Black Leather cord. Custom leather colors available upon request.

# Certifications:

UL, cUL (120V Incandescent, LED) CE (240V Incandescent, LED)

## Made in:

New York, USA



Pictured with Satin Brass and Iris Blue Leather Cord