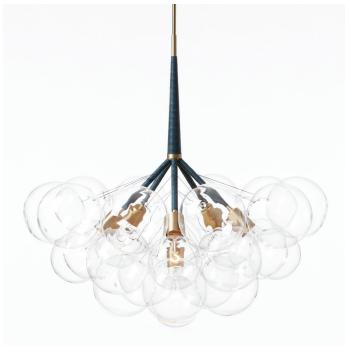

## **JUMBO 29 BUBBLE CHANDELIER**

## Made in:

New York, USA

Pictured with Satin Brass and Iris Blue Leather Cord