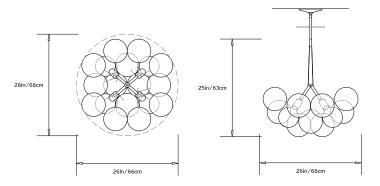

m Screw Base / 160W / 1200 Lumens

Screw Base LED upon request

# Suspension:

0.5in pipe and 6in canopy in matching metal finish. Ships with 2ft/60cm long pipe to measure on site. Longer pipe lengths available upon request.

# Materials:

Machined metal, hand-blown glass globes, decorative cotton or leather coiling

## **Metal Finish Options:**

Standard: Satin Brass, Polished Nickel Upgrades: Antique Brass, Dark Bronze, Black Brass

# **Decorative Coiling Options:**

Standard: Natural Cotton cord

Upgrades: White, Natural, Henna, Iris Blue, Dark-Brown, Grey and Black Leather cord. Custom leather colors available upon request.

## Certifications:

UL, cUL (120V Incandescent, LED) CE (240V Incandescent, LED)

## Made in:

New York, USA



Pictured with Satin Brass and Natural Cotton Cord