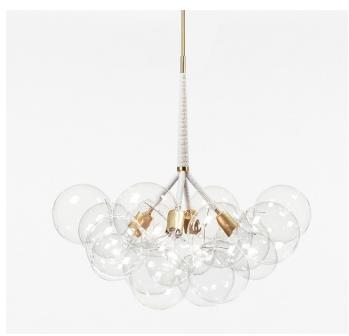

## X-LARGE BUBBLE CHANDELIER

## Made in:

New York, USA

Pictured with Satin Brass and Natural Cotton Cord