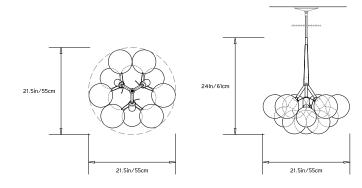

#### Collection: Bubble Chandeliers

Design Year: 2009

Dimensions: Diam 21.5in/55cm x H 24in/61cm

Weight: 5lbs/2.2kg