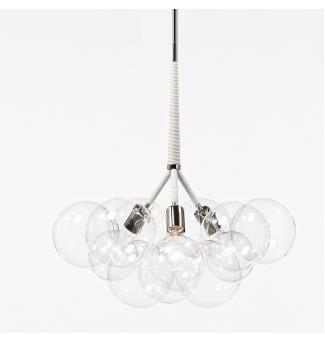

# LARGE BUBBLE CHANDELIER

#### Collection: Bubble Chandeliers

Design Year: 2009

Dimensions: Diam 21.5in/55cm x H 24in/61cm

Weight: 5lbs/2.2kg

#### Made in:

New York, USA

Pictured with Polished Nickel and White Leather Cord

© 2018 Pelle Designs LLC