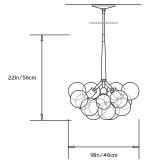

### **Collection:** Bubble Chandeliers

Design Year: 2008

Dimensions: Diam 18in/46cm x H 22in/56cm

Weight: 4lbs/1.8kg