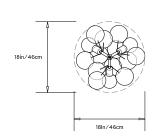

### **Collection:** Bubble Chandeliers

Design Year: 2008

Dimensions: Diam 18in/46cm x H 22in/56cm

Weight: 4lbs/1.8kg