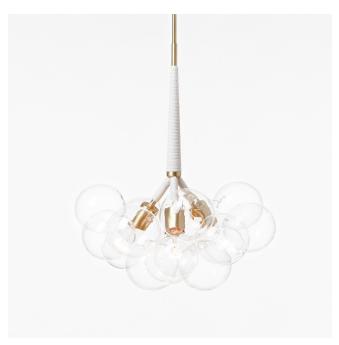

# **ORIGINAL BUBBLE CHANDELIER**

### **Collection:** Bubble Chandeliers

Design Year: 2008

Dimensions: Diam 18in/46cm x H 22in/56cm

Weight: 4lbs/1.8kg

### Materials:

Machined metal, hand-blown glass globes, decorative cotton or leather coiling

### Metal Finish Options:

Standard: Satin Brass, Polished Nickel Upgrades: Antique Brass, Dark Bronze, Black Brass

# **Decorative Coiling Options:**

Standard: Natural Cotton cord Upgrades: White, Natural, Henna, Iris Blue, Dark-Brown, Grey and Black Leather cord. Custom leather colors available upon request.

# **Certifications:**

UL, cUL (120V Incandescent, LED) CE (240V Incandescent, LED)

Made in: New York, USA

Pictured with Satin Brass and Natural Cotton Cord

© 2018 Pelle Designs LLC