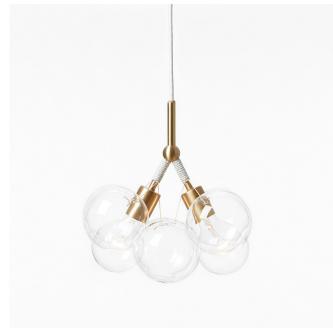

# **SMALL BUBBLE CHANDELIER**

#### Materials:

Machined metal, hand-blown glass globes, decorative cotton

#### **Metal Finish Options:**

Satin Brass, Polished Nickel

# **Decorative Coiling Options:**

Natural Cotton cord

## Made in:

New York, USA

Pictured with Satin Brass Finish and Natural Cotton Cord