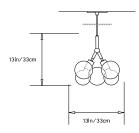

## **Dimensions:**

Diam 13in/33cm x H 13in/33cm

## Mounting:

White Lamp Cord Suspension with 5" white Canopy. Ships with 6ft/1.8m standard length.