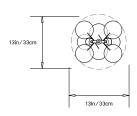

iam 13in/33cm x H 13in/33cm

#### Weight:

2lbs./0.9kg

# Illumination (120V):

Incandescent: 2x G30 Globe / Clear / E26 Medium Screw Base / 80W / 600 Lumens OR

Screw Base LED upon request

# Illumination (240V):

Incandescent: 2x G30 Globe / Clear / E27 Medium Screw Base / 80 W / 600 Lumens  $\it OR$ 

Screw Base LED upon request

#### Materials:

Machined metal, hand-blown glass globes, decorative cotton

#### **Metal Finish Options:**

Satin Brass, Polished Nickel

# **Decorative Coiling Options:**

Natural Cotton cord

## Mounting:

White Lamp Cord Suspension with 5" white Canopy. Ships with 6ft/1.8m standard length.

# Certifications:

UL, cUL (120V Incandescent, LED) CE (240V Incandescent, LED)

## Made in:

New York, USA



Pictured with Satin Brass Finish and Natural Cotton Cord