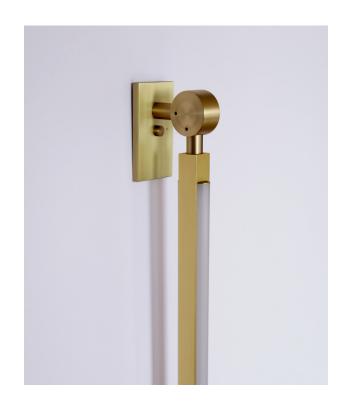

#### **Product Name:**

Pris I Sconce

## **Mounting Plate:**

W 2.5in/6.35cm x L 4.5in/11.43cm rectangular back plate in matching metal finish

## Materials:

Solid Brass, Machined Aluminum, LED

## **Metal Finish Options:**

Standard: Satin Brass

Custom: Antique Brass, Black Brass, Dark Bronze,

Polished Nickel