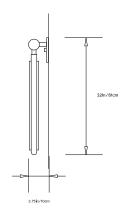

#### **Dimensions:**

L 21.38in/54.3cm x W 2.5in/6.35cm x D 3.75in/9.5cm

## **Mounting Plate:**

W 2.5in/6.35cm x L 4.5in/11.43cm rectangular back plate in matching metal finish