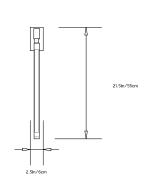

ELLE** 

#### **Dimensions:**

L 21.38in/54.3cm x W 2.5in/6.35cm x D 3.75in/9.5cm

## Weight:

3lbs/1.36kg

#### 120 V LED Illumination:

Wattage: 9

Lumens: 660 Total. 330/side Color Temperature: 2700K Life Hours: 50,000

CRI: 90+

Remote TRIAC Dimmable Driver *OR*TRIAC Dimmable Driver in Deeper Canopy (adds 0.5in to overall projection)

### 230 V LED Illumination:

Wattage: 12

Lumens: 994 Total. 497/side Color Temperature: 2700K Life Hours: 50,000

CRI: 90+

Remote 0-10V Driver

## **Mounting Plate:**

W 2.5in/6.35cm x L 4.5in/11.43cm rectangular back plate in matching metal finish

## Materials:

Solid Brass, Machined Aluminum, LED

## **Metal Finish Options:**

Standard: Satin Brass

Custom: Antique Brass, Black Brass, Dark Bronze,

Polished Nickel

## Certifications:

UL, cUL, CE







FRONT VIEW

SIDE VIEW