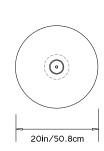

Stem Shade 20

# Design Year:

2015

# Designer / Manufacturer:

**PELLE** 

# **Dimensions:**

Dia 20in/50.8cm x H 21.5in/55cm

# Weight:

8lbs/3.6kg

#### Illumination:

Socket type: E26 - Medium Base Suggested Bulbs: G25 60W

# Mounting:

Ceiling Pendant with fixed pipe suspension that can be cut to measure on site. Fixture ships with 2ft/60cm pipe in the matching metal finish and 8in/20cm canopy unless otherwise specified. Longer pipe lengths available upon request.

# Materials:

Spun Brass Shade with Leather decorative coiling.

# **Metal Shade Finish Options:**

Antique Brass, Black Brass.

# **Leather Color Options:**

Black, Coconut Gray

# Certifications:

UL and cUL certified

# Made in:

New York, USA



Pictured in Black Brass finish with Decorative Black Leather Coiling.