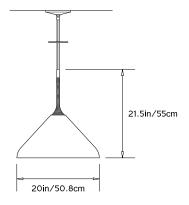

*

Stem Shade 20

# Design Year:

2015

# Designer / Manufacturer:

**PELLE** 

# **Dimensions:**

Dia 20in/50.8cm x H 21.5in/55cm

# Weight:

8lbs/3.6kg

#### Illumination:

Socket type: E26 - Medium Base Suggested Bulbs: G25 60W

# Mounting:

Ceiling Pendant with fixed pipe suspension that can be cut to measure on site. Fixture ships with 2ft/60cm pipe in the matching metal finish and 8in/20cm canopy unless otherwise specified. Longer pipe lengths available upon request.

# Materials:

Spun Brass Shade with Leather decorative coiling.

# **Metal Shade Finish Options:**

Antique Brass, Black Brass.

# **Leather Color Options:**

Black, Coconut Gray

# Certifications:

UL and cUL certified

# Made in:

New York, USA



Pictured in Black Brass finish with Decorative Black Leather Coiling.