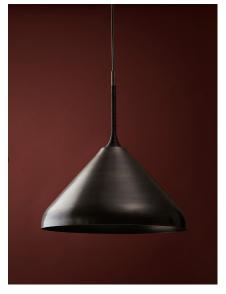

# **Product Name:**

Stem Shade 20

# Materials:

Spun Brass Shade with Leather decorative coiling.

# **Metal Shade Finish Options:**

Antique Brass, Black Brass.

# **Leather Color Options:**

Black, Coconut Gray

# Made in:

New York, USA

Pictured in Black Brass finish with Decorative Black Leather Coiling.