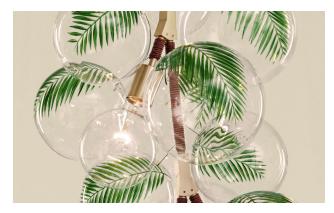

#### **PALM: Hand-Painted Glass Globes**

X-Tall Bubble Chandelier with Palm Leaf motif, Satin Brass, and Dark Brown Leather Cord coiling.

Palm leaves are expertly painted by hand onto the surface of each glass globe. Please inquire with sales@pelledesigns.com for current pricing/availability.