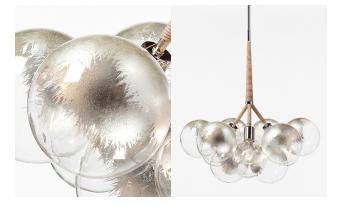

#### **GILDED: Hand-Finished Glass Globes**

X-Large Bubble Chandelier with 24k Gold Leafing, Satin Brass, and Black Leather Cord coiling.

Large Bubble Chandelier with Silver Leafing, Polished Nickel, and Natural Leather Cord coiling.

Customize any Bubble Chandelier with gold or silver leafing. Genuine 24k gold or silver leaf is expertly applied by hand onto the surface of each glass globe. Variations in composition and coverage will occur throughout the light fixture. Depending on desired effect, any number of glass globes can be gilded per fixture. Please inquire with sales@pelledesigns.com for current pricing/availability.