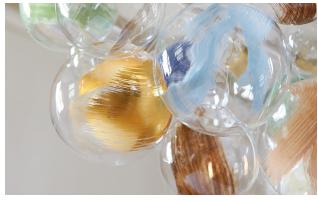

## STROKES: Hand-Painted Glass Globes

Long 80 Bubble Chandelier with Strokes motif, Satin Brass, and Natural Cotton coiling.

Colored brushstrokes are expertly applied by hand onto the surface of each glass globe. Please inquire with sales@pelledesigns.com for current pricing/availability.