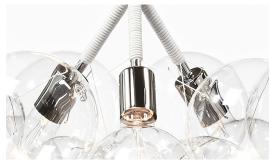

# **Metal Hardware Options**

Satin Brass

Standard:

Polished Nickel

Upgrades:

Antique Brass

Black Brass

**Decorative Coiling Options** 