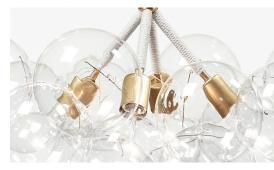

# **Metal Hardware Options**

Satin Brass

Standard:

Polished Nickel

Upgrades:

Antique Brass

Black Brass

**Decorative Coiling Options** 