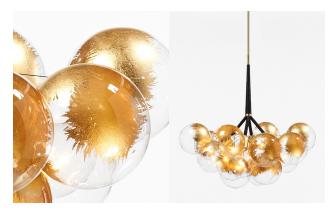

#### **GILDED: Hand-Finished Glass Globes**

X-Large Bubble Chandelier with 24k Gold Leafing, Satin Brass, and Black Leather Cord coiling.

Large Bubble Chandelier with Silver Leafing, Polished Nickel, and Natural Leather Cord coiling.

Customize any Bubble Chandelier with gold or silver leafing. Genuine 24k gold or silver leaf is expertly applied by hand onto the surface of each glass globe. Variations in composition and coverage will occur throughout the light fixture. Depending on desired effect, any number of glass globes can be gilded per fixture. Please inquire with sales@pelledesigns.com for current pricing/availability.