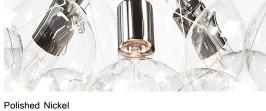

# **Metal Hardware Options**

Satin Brass

Standard:

Polished Nickel

Upgrades:

Antique Brass

Black Brass

**Decorative Coiling Options** 