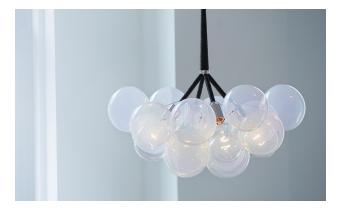

## **OPALESCENT: Hand-Blown Glass Globes**

X-Large Bubble Chandelier with Opalescent glass, Polished Nickel, and Black Leather Cord coiling.

In addition to the standard hand-blown clear glass globes, opalescent glass globes are available upon request. Please inquire with sales@pelledesigns.com for current pricing/availability.