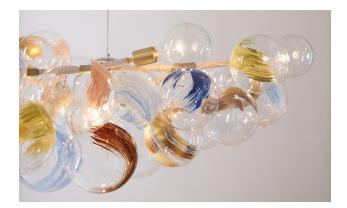

## STROKES: Hand-Painted Glass Globes

Long 80 Bubble Chandelier with Strokes motif, Satin Brass, and Natural Cotton coiling.

Colored brushstrokes are expertly applied by hand onto the surface of each glass globe. Please inquire with sales@pelledesigns.com for current pricing/availability.