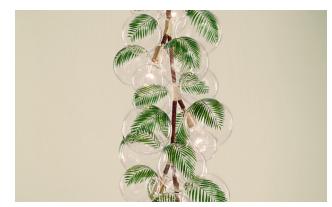

#### **PALM: Hand-Painted Glass Globes**

X-Tall Bubble Chandelier with Palm Leaf motif, Satin Brass, and Dark Brown Leather Cord coiling.

Palm leaves are expertly painted by hand onto the surface of each glass globe. Please inquire with sales@pelledesigns.com for current pricing/availability.