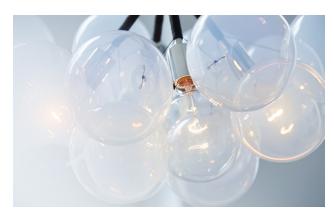

## **OPALESCENT: Hand-Blown Glass Globes**

X-Large Bubble Chandelier with Opalescent glass, Polished Nickel, and Black Leather Cord coiling.

In addition to the standard hand-blown clear glass globes, opalescent glass globes are available upon request. Please inquire with sales@pelledesigns.com for current pricing/availability.