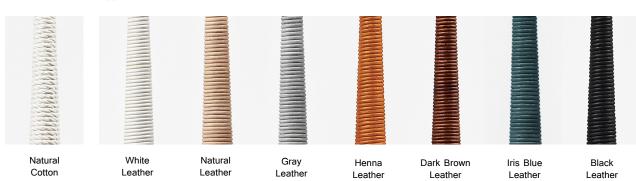

Standard: Upgrades:

Note on leather coiling: As a natural product, leather is prone to some variations in color, texture and shade that may differ from the samples shown.